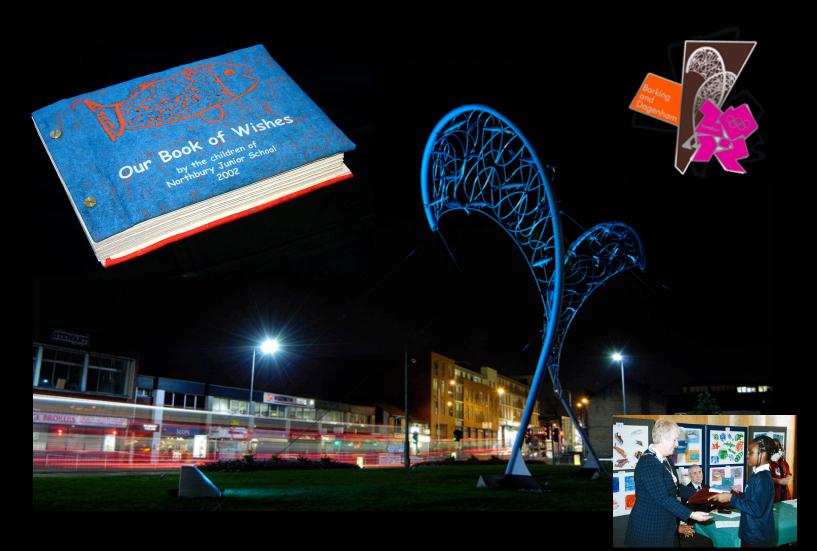

to make the best of appalling conditions – and to change them.









The people of Docklands have always had to fight to make the best of appalling conditions – and to change them.

### **Docklands Community Poster Project**

- history of housing photo-mural sequence











# Docklands Community Poster Project Peoples Armadas to Parliament 1984-86















# THE PEOPLE'S PLAN FOR THE ROYAL DOCKS



#### Docklands Community Poster Project Peoples Plan for the Royal Docks 1983



मन्मे राराउँथ (त'थ



West Meets East 1992









Awakenings 1995-6 after *Resurrection* by Stanley Spencer



I did not. You ch

en I came here I used rrite my poetry, just hobby, and used to while I am working hile I am working side. I had to put a lete stop on all that. um said to me













The Catch 2002

|                                                                                                                                                   | 2 C     | 9  | 8 | JE KK