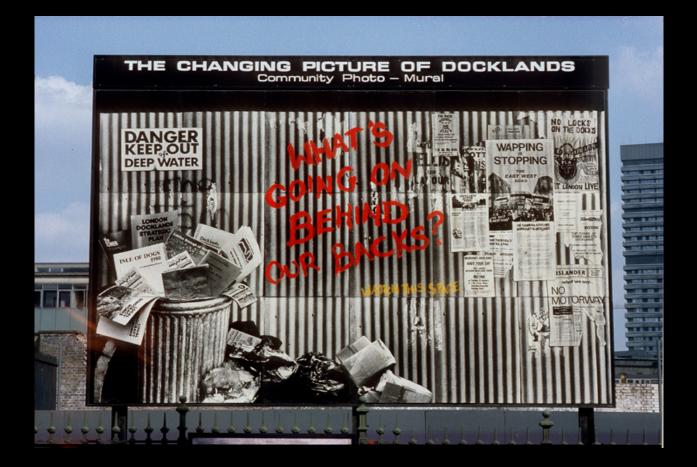

### Docklands Community Poster Project 1981-91

to make the best of appalling conditions – and to change them.

The people of Docklands have always had to fight to make the best of appalling conditions – and to change them.