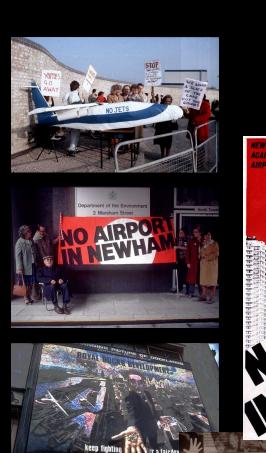

## **Docklands Community Poster Project**

- history of housing photo-mural sequence

Docklands Community Poster Project People's Armadas to Parliament 1984-86

Docklands Community Poster Project
Peoples Plan for the Royal Docks 1983