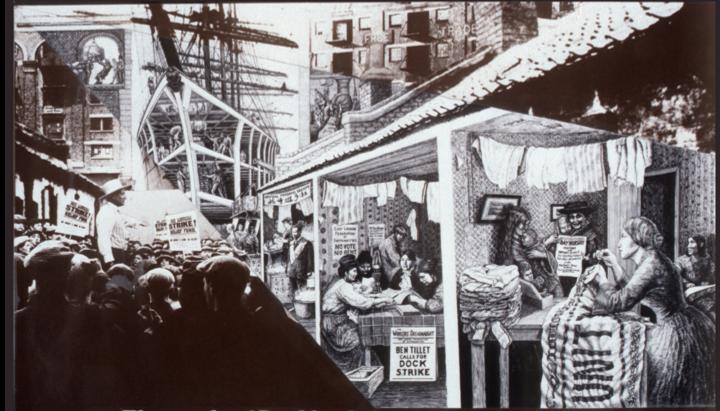

# Docklands Community Poster Project -first photo-mural sequence

to make the best of appalling conditions – and to change them.

The people of Docklands have always had to fight to make the best of appalling conditions – and to change them.

### **Docklands Community Poster Project**

- history of housing photo-mural sequence