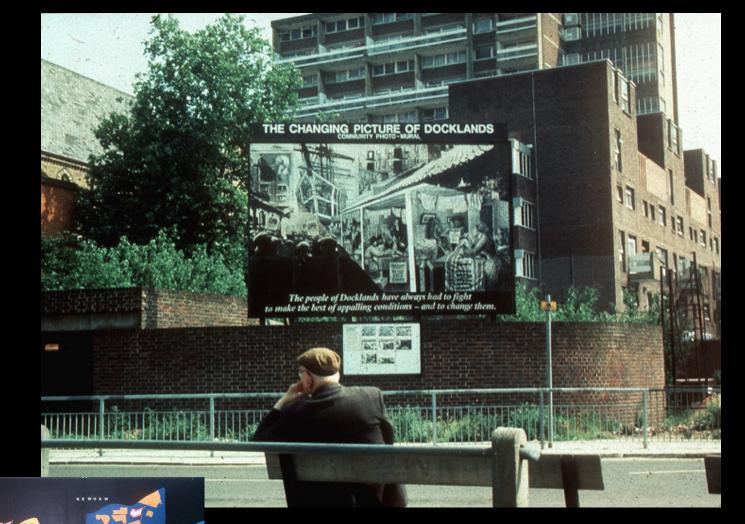

# Docklands Community Poster Project -first photo-mural sequence

to make the best of appalling conditions – and to change them.

The people of Docklands have always had to fight to make the best of appalling conditions – and to change them.