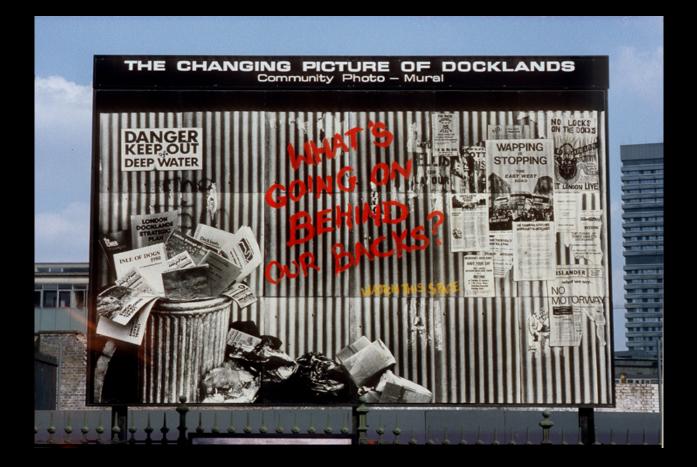

# Docklands Community Poster Project -first photo-mural sequence

to make the best of appalling conditions – and to change them.

The people of Docklands have always had to fight to make the best of appalling conditions – and to change them.