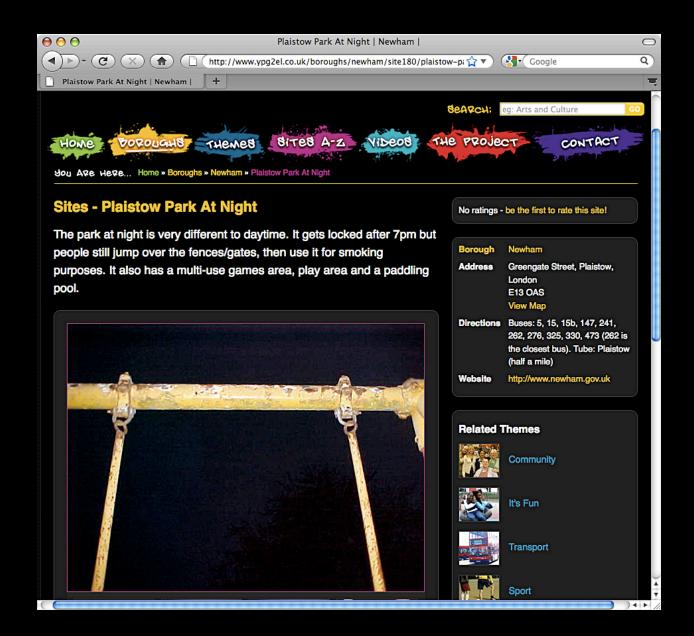

### Sites - City Mill River

Down Blake Road, you will find City Mill River. This is a peaceful place with ducks and greenery. If you follow the river along, you will meet a spectacular sight of the Olympic Stadium in the distance. This is a quiet place for self contemplation, or a lovely place for a group picnic.