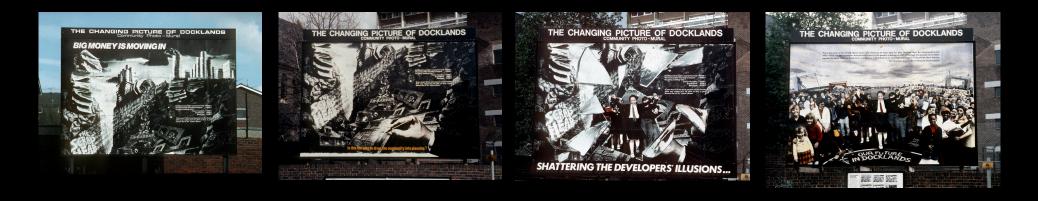

# Docklands Community Poster Project -first photo-mural sequence

to make the best of appalling conditions – and to change them.

The people of Docklands have always had to fight to make the best of appalling conditions – and to change them.

### **Docklands Community Poster Project**

- history of housing photo-mural sequence