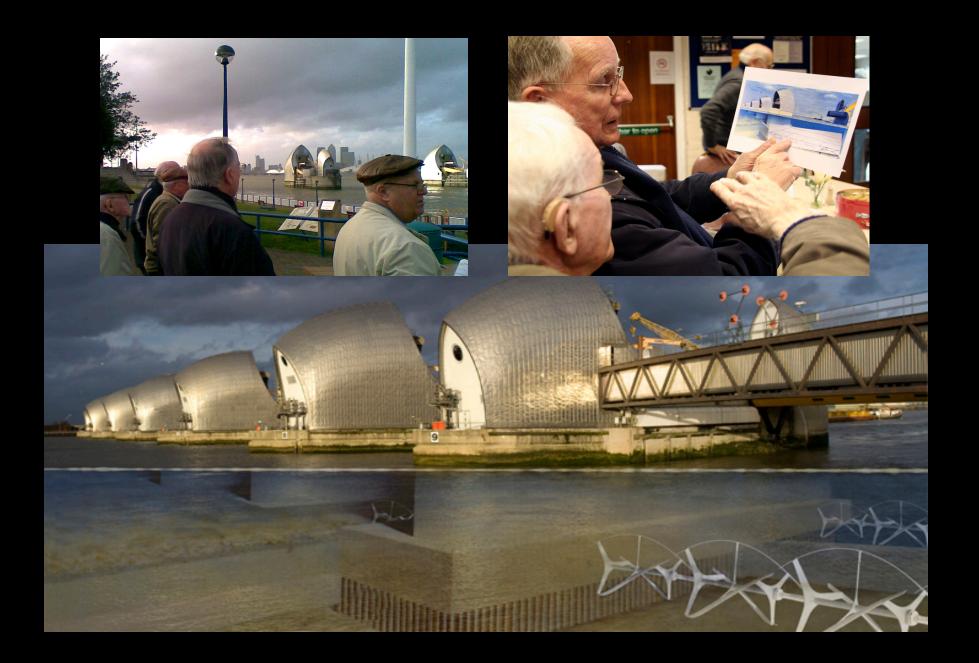

# ACTIVE ENERGY

Where art and engineering meet

s time to let the indon and we. The idea is on people at Spac gramme which pensioners with "Even if we

atte **GEEZER'S CLUB** 