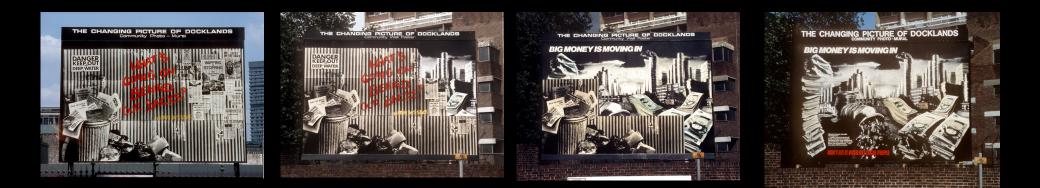

# Docklands Community Poster Project -first photo-mural sequence

to make the best of appalling conditions – and to change them.

The people of Docklands have always had to fight to make the best of appalling conditions – and to change them.